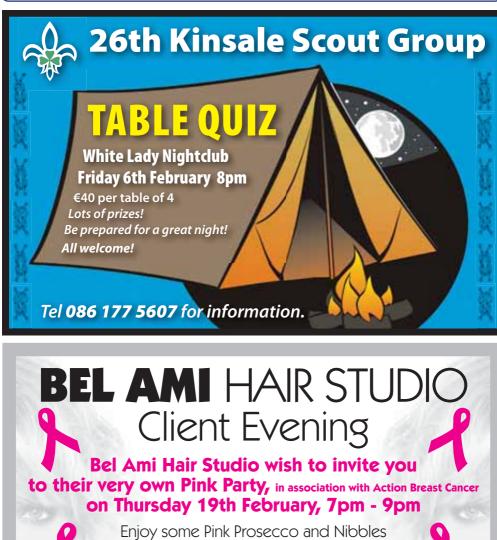

#### FRI 6th FEBRUARY

BACCHUS NIGHTCLUB: DJ Mark, 11.30pm. BLUE HAVEN: Barefoot Gypsies, 10pm. CRACKPOTS: Guest Piano Player Dave Murphy. FOLKHOUSE: Niall & The Mike O's. 10.30pm. HAMLETS: DI JIM DALY TO ADVICE CLINIC: Trident Hotel, 12.30pm. KINSALE BRIDGE CLUB: Trident Hotel. 10am sharp. Visitors welcome. KINSALE HISTORY SOCIETY: Annual Dinner, Actons Hotel, 7pm. **TEMPERANCE HALL:** Drum Circle, 7pm. WHITE LADY NIGHTCLUB: 26th Kinsale Scout Group Table Quiz at 8pm. All welcome.