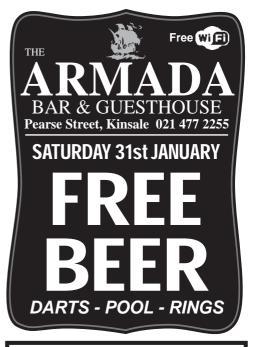

#### SAT 31st JANUARY

ARMADA: Free Beer. BACCHUS NIGHTCLUB: DJ Sean, 11.30pm. BLUE HAVEN: Aristocrats. FOLKHOUSE: Jo Petit Band, 10pm. HAMLETS: DJ. OSCAR MADISONS: Spend A Penny, 10.30pm. SPANIARD: Jug A Punch, 10pm. ST. MULTOSE CHURCH: John O'Shea, Irish Guitar at 8pm. WHITE HOUSE: Break The Mould, 10.30pm.